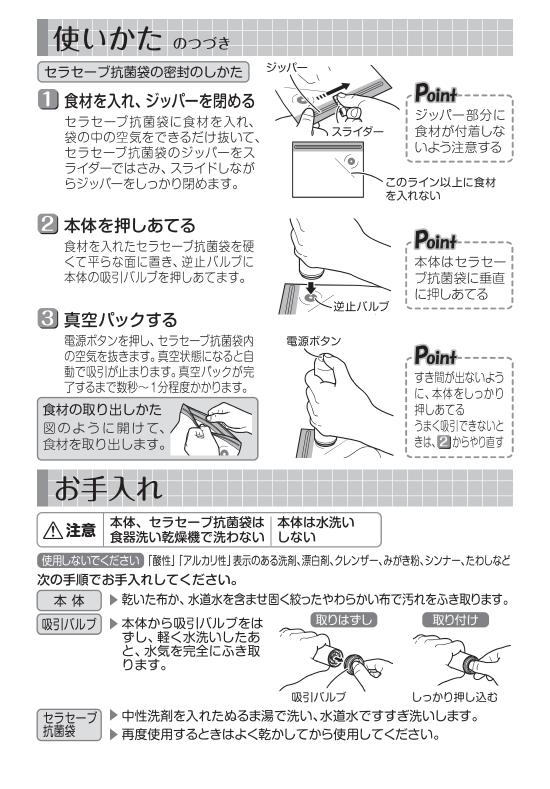

◎必ず専用アクセサリー(セラセーブ抗菌袋やスライダー)をご使用ください。

◎真空パック器本体に水分や粉末が吸引されると、故障の原因になります。 水気を多く含むものや粉末状のものをパックする場合は、特にご注意ください。

◎セラセーブ抗菌袋は、70℃以上の熱湯や電子レンジに入れないでください。

※セラセーブ抗菌袋は消耗品です。繰り返しのご使用により、密封力が低下します。 その際には、新しいセラセーブ抗菌袋と交換してください。

### ● 水分の多い食材を真空パックにするときは…

食材 (肉類、魚類、野菜など)の水分をよくふき取ってから吸引してください。 入れるものを袋の半分以下にしてください。(内容物が多いとはみ出ることが あります)

- 肉類や魚類、生もの、油ものなどを入れたセラセーブ抗菌袋は衛生上の問題 から、再利用はしないでください。
- やわらかい食材などを真空パックしないでください。 内容物がつぶれる場合があります。
- とがった部分のある食材は、綿布などでしっかり包んで吸引してください。 (セラセーブ抗菌袋に穴が開くことがあります)