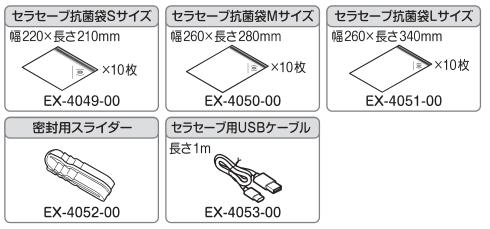

|  |  |
| 充電方式                        |   | USB Type-C    | 材 質               | セラセーブ抗菌袋:PA、PE、TPU、PET<br>密封用スライダー:HDPE  |  |  |
| 使用時間                        |   | 約80分(新品購入時)   |                   |                                          |  |  |
|                             | - |               | 使用可能温度            | セラセーブ抗菌袋:-20℃~ 70℃                       |  |  |
| 充電時間                        |   | 約3.5時間        | サイズ               |                                          |  |  |
| 本体質量                        |   | 約180g         | サイズ<br>(セラセーブ抗菌袋) | Sサイズ 幅220×長さ210mm                        |  |  |
| ※品質向上のため、予告なく仕様変更する場合があります。 |   |               |                   |                                          |  |  |

## 別売品

お買い上げの販売店または、当社サービスセンターでお買い求めください。