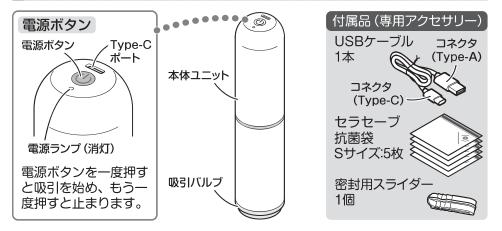

## 使いかた

「充電のしかた」 充電時間 約3.5時間

## USBケーブルとUSB電源アダプター (USB電源) を接続する

①付属のUSBケーブルのコネクタ(Type-C側)を本体ユニットのType-Cポートに差し込みます。 ②USBケーブルのコネクタ (Type-A側)をUSB電源アダプター (USB電源) に接続します。 ※充電中は電源ランプが赤色に点灯し、充電が完了すると緑色に点灯します。